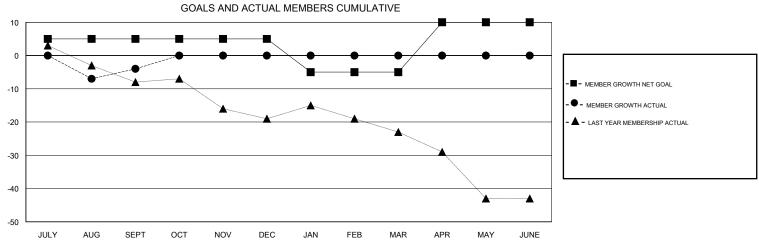

## JOOST PAIJMANS **LOCATION ENGLAND GMT CA** Clubs Members RESULTS FOR 2018-2019 RESULTS FOR 2018-2019 NEW CLUB GOAL NEW CLUBS DROPPED CLUBS MEMBER GROWTH NET MEMBER GROWTH DROPPED QUARTER QUARTER GOAL ACTUAL MEMBERS ACTUAL (including transfers) 0 0 0 5 17 18 JULY/AUG/SEPT JULY/AUG/SEPT 0 0 0 0 0 OCT/NOV/DEC OCT/NOV/DEC 0 0 0 0 0 -10 JAN/FEB/MAR JAN/FEB/MAR 1 0 0 0 0 15 APR/MAY/JUNE APR/MAY/JUNE